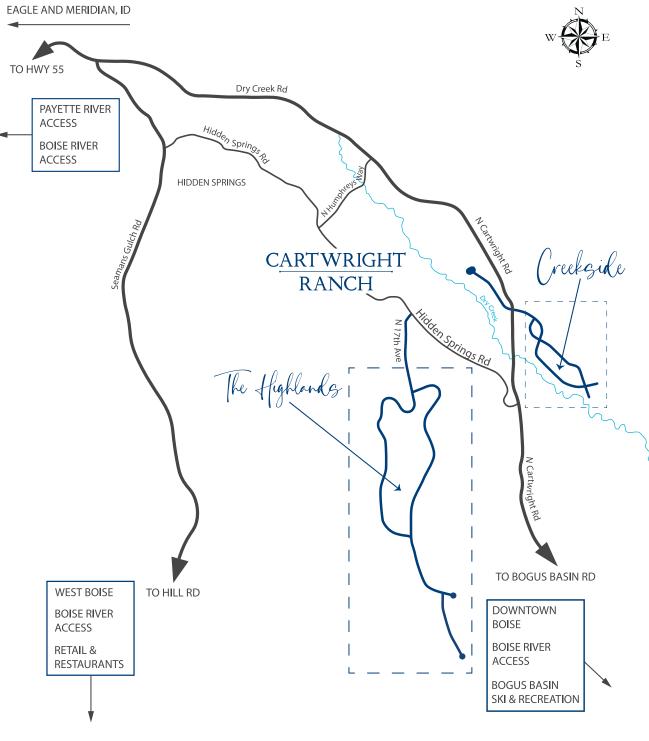

### CARTWRIGHT RANCH

Cartwright Ranch, nestled in the Boise Foothills of the Rocky Mountains, offers you the chance to experience the ultimate Idaho lifestyle. With stunning views and immediate access to biking and hiking trails right outside your doorstep, this community combines natural beauty with serene living.
Enjoy the unmatched tranquility of the foothills while staying conveniently connected to Downtown Boise and other popular areas with a short drive. Discover what your ultimate Idaho lifestyle could be at Cartwright Ranch.

### EAGLE AND MERIDIAN, ID

### DOWNTOWN BOISE

Cartwright Ranch is located North of Downtown Boise and is part of the greater Treasure Valley. Although secluded in the Boise Foothills, Cartwright Ranch offers easy access to the greater Boise area and beyond. Within 15 minutes, you are in Downtown Boise among the Capitol building, restaurants, nightlife, and shopping. In addition to Downtown Boise, other areas of the Treasure Valley, such as Eagle and Meridian, are just a short distance away, offering more access to restaurants, shopping, and entertainment.

### **BOISE RIVER**

The Boise River is the gem of Boise, running through the entire city from Southeast Boise to Eagle, Idaho. Cartwright Ranch is within 20 minutes of the Boise River in either direction you travel. Popular river activities include floating the Boise River, fishing, paddle boarding, and walking or biking along the Boise River greenbelt. Have you heard of river surfing? There are two waves at the Boise Whitewater Park, which are surfable from March to October.

#### PAYETTE RIVER

If you are looking for river adventures outside the city, the Payette River is only 25 minutes from Cartwright Ranch. The Payette River offers phenomenal fly fishing, rafting, kayaking, paddle boarding, and much more. Is taking a Sunday drive more your thing? The Payette River Scenic Byway begins in Eagle, Idaho, and runs along the Payette River to McCall (another Idaho Gem).

#### **BOGUS BASIN MOUNTAIN RECREATION AREA**

Cartwright Ranch is a short distance to Bogus Basin Rd, which offers direct access to the Bogus Basin Ski Area. In addition to snow sports in the winter, Bogus Basin offers summertime activities such as biking, hiking, a glade runner mountain coaster, live music, food, beverages, and much more.

### **CARTWRIGHT RANCH AT HIDDEN SPRINGS**

Cartwright Ranch residents have access to Hidden Springs Towncenter just a short bike ride from Cartwright Ranch through Hidden Springs. The Towncenter offers several shops and businesses for convenience.

### **BUILD LOCATIONS**

Our premier building team is building exceptional homes in these scenic locations of Cartwright Ranch.

The Highlands

Creekside

### THE HIGHLANDS AT CARTWRIGHT RANCH

exclusive hillside homesites

The Highlands at Cartwright Ranch, situated in the picturesque Hidden Springs of Idaho, offers hillside homesites with stunning views of the surrounding foothills. This exclusive phase of Cartwright Ranch features custom built luxury homes, meticulously crafted by Idaho's premier home builders, providing an unparalleled living experience.

### **CREEKSIDE AT CARTWRIGHT RANCH**

exclusive creeksike homes

Creekside at Cartwright Ranch, located in the scenic Hidden Springs of Idaho, offers premium homesites nestled along the serene Dry Creek in the Boise foothills. This final phase of Cartwright Ranch showcases thoughtfully designed modern homes crafted exclusively by Brighton.