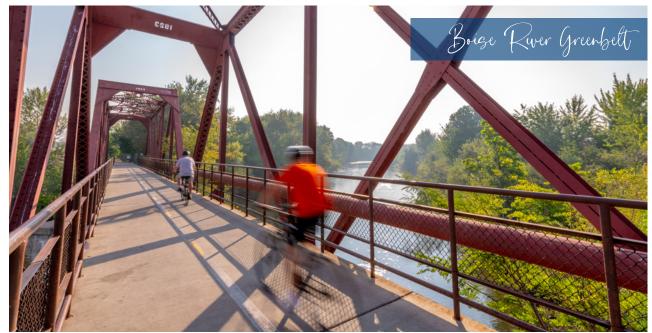

### **BOISE RIVER**

The Boise River is the gem of Boise, running through the entire city from Southeast Boise to Eagle, Idaho. Cartwright Ranch is within 20 minutes of the Boise River in either direction you travel. Popular river activities include floating the Boise River, fishing, paddle boarding, and walking or biking along the Boise River greenbelt. Have you heard of river surfing? There are two waves at the Boise Whitewater Park, which are surfable from March to October.