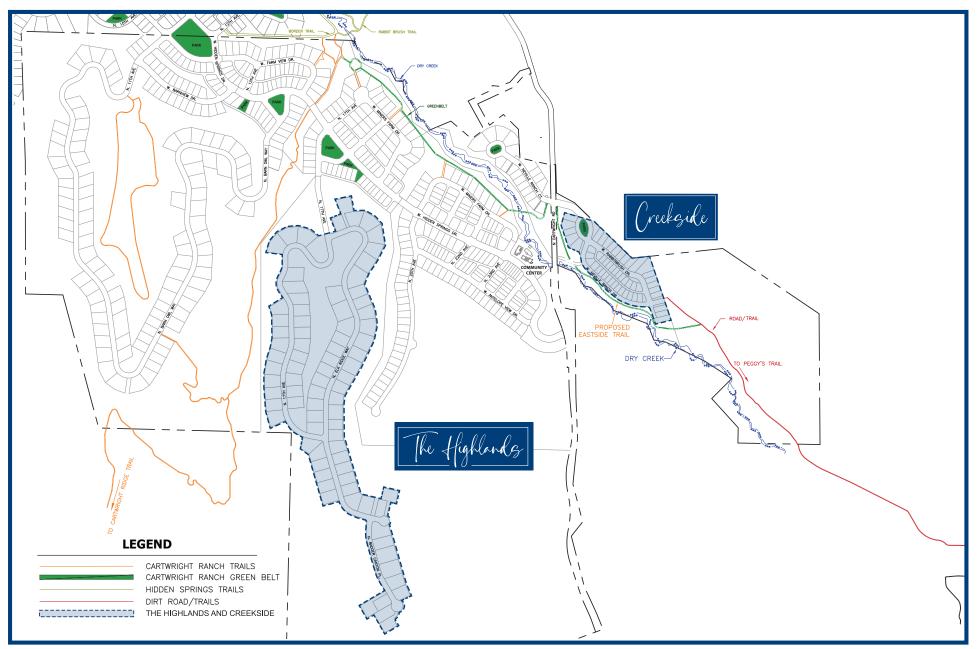

residents have access to Hidden Springs Towncenter just a short bike ride from Cartwright Ranch through Hidden Springs. The Towncenter offers several shops and businesses for convenience.

The Merc | Small Grocery and Sundries

SpringHouse at The Merc | Lunch - Dinner - Drinks

Rooted Coffee | Cafe - Breakfast - Pastries

Spirals Pizza & Sushi | Salads - Pizza - Sandwiches - Sushi

Ada Community Library | Hidden Springs Branch





more at Cartwright

The Cartwright Ranch shops are nestled in the community adjacent to exclusive Cartwright Ranch amenities.

### Hidden Springs Animal Hospital | Veterinary Clinic

**Rib Shack** | BBQ Restaurant + Beer + Wine

Cartwright Ranch Living!

















The Trail System

### CARTWRIGHT RANCH AND HIDDEN SPRINGS | TRAILS RIGHT OUTSIDE YOUR DOOR!



## CARTWRIGHT RANCH

### PREMIER IDAHO BUILDERS

ALTURAS

✤ BRIGHTON

JAMES CLYDE



### **BUILD LOCATIONS**

Our premier building team is building exceptional homes in these scenic locations of Cartwright Ranch.

The Highlands

Creekside







### THE HIGHLANDS AT CARTWRIGHT RANCH

exclusive hillside homesites

The Highlands at Cartwright Ranch, situated in the picturesque Hidden Springs of Idaho, offers hillside homesites with stunning views of the surrounding foothills. This exclusive phase of Cartwright Ranch features custom built luxury homes, meticulously crafted by Idaho's premier home builders, providing an unparalleled living experience.

Choose from a variety of spacious lot sizes, each offering its own unique view of the stunning foothills. Whether you're a sunrise enthusiast