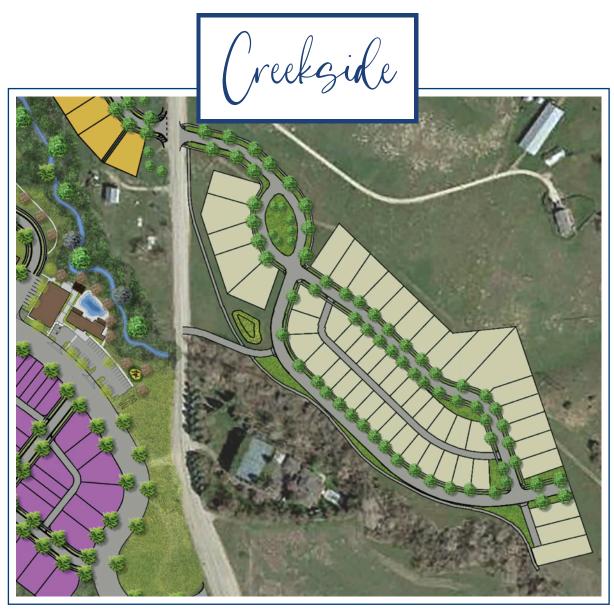

### **BUILD LOCATIONS**

Our premier building team is building exceptional homes in these scenic locations of Cartwright Ranch.

The Highlands

Creekside

### **CREEKSIDE AT CARTWRIGHT RANCH**

exclusive creeksike homes

Creekside at Cartwright Ranch, located in the scenic Hidden Springs of Idaho, offers premium homesites nestled along the serene Dry Creek in the Boise foothills. This final phase of Cartwright Ranch showcases thoughtfully designed modern homes crafted exclusively by Brighton.

These contemporary Creekside home designs offer a mix of carriage lane and traditional layouts, providing versatile living options. Select home designs feature rooftop decks, ideal for relaxing to the sounds of nature or stargazing under a clear, starry sky.