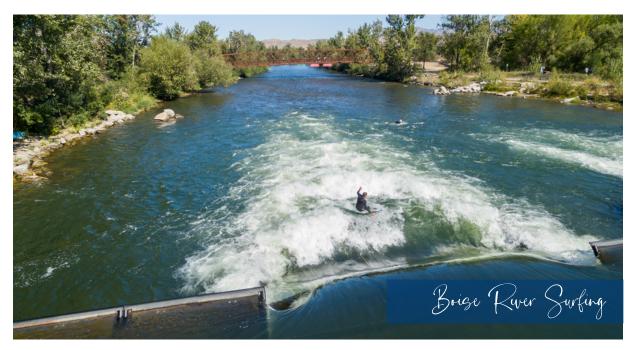

### **BOISE RIVER**

The Boise River is the gem of Boise, running through the entire city from Southeast Boise to Eagle, Idaho. Cartwright Ranch is within 20 minutes of the Boise River in either direction you travel. Popular river activities include floating the Boise River, fishing, paddle boarding, and walking or biking along the Boise River greenbelt. Have you heard of river surfing? There are two waves at the Boise Whitewater Park, which are surfable from March to October.