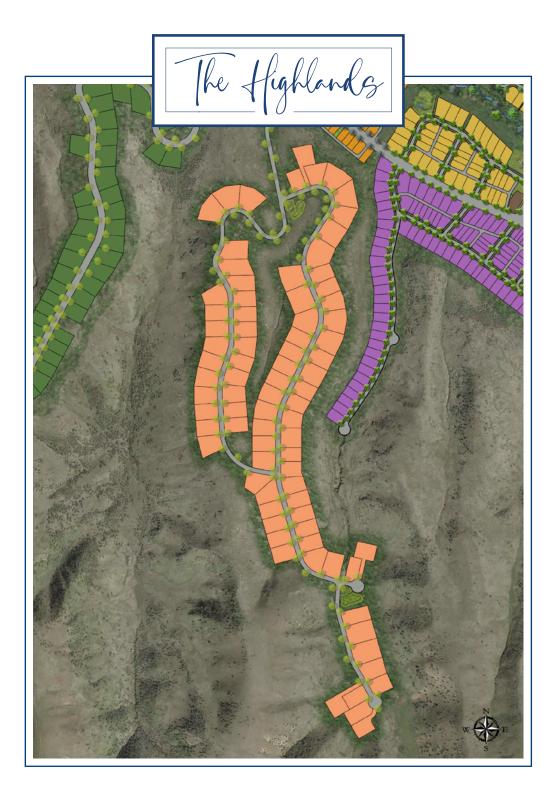

### **BUILD LOCATIONS**

Our premier building team is building exceptional homes in these scenic locations of Cartwright Ranch.

The Highlands

Creekside

### THE HIGHLANDS AT CARTWRIGHT RANCH

exclusive hillside homesites

The Highlands at Cartwright Ranch, situated in the picturesque Hidden Springs of Idaho, offers hillside homesites with stunning views of the surrounding foothills. This exclusive phase of Cartwright Ranch features custom built luxury homes, meticulously crafted by Idaho's premier home builders, providing an unparalleled living experience.

Choose from a variety of spacious lot sizes, each offering its own unique view of the stunning foothills. Whether you're a sunrise enthusiast or prefer the glow of the sunset, you can select a lot that showcases your favorite time of day, whether from your front porch or backyard.